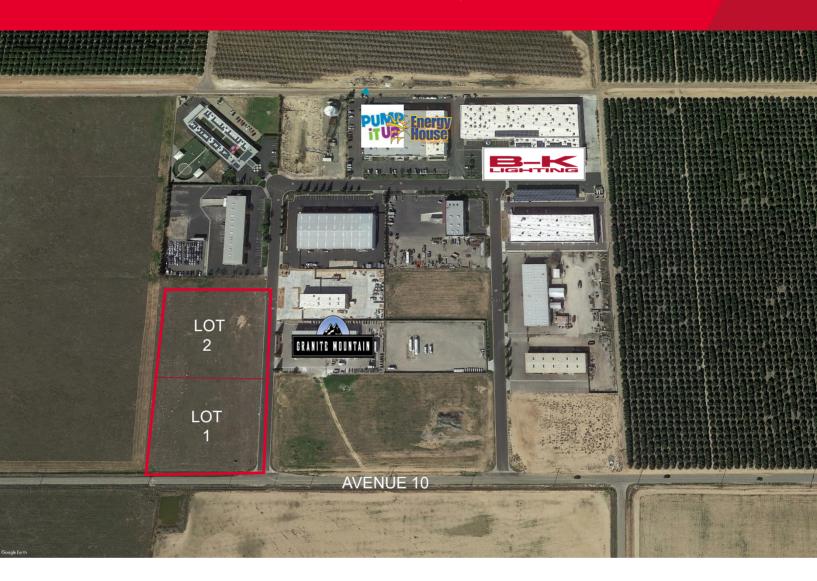

#### **Property Description**

Two lots on the NW Corner of Avenue 10 and Brickyard Drive, Madera CA  $\,^{3}\!\!/_{4}$  of a mile from Hwy 41.

### **Property Highlights**

- Lot 1: ± 2.35 acres of undeveloped land in an established business park.
- APN: 049-054-012 <u>Asking price: \$550,000</u>.
- Lot 2: ± 2.51 acres of undeveloped land in an established business park.
- APN: 049-054-013 **Asking price: \$435,000**.
- Zoning: Light Industrial
- Preliminary plans for 31,000 sf building with loading dock included.