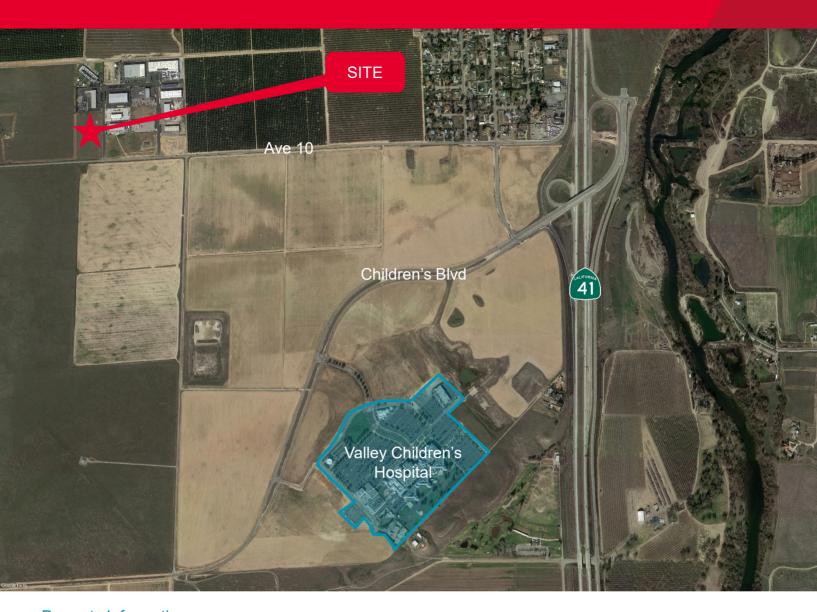

#### **Property Description**

Two lots on the NW Corner of Avenue 10 and Brickyard Drive, Madera CA  $\,^{3}\!\!/_{4}$  of a mile from Hwy 41.